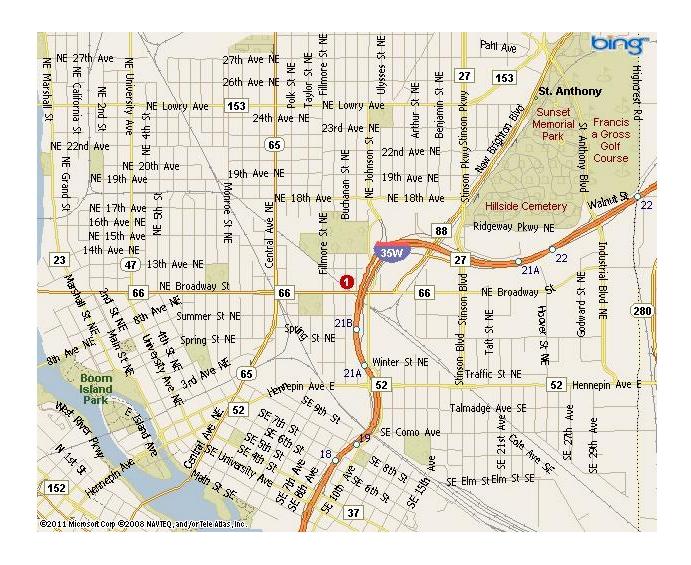

0.18 Ac. | Sprinkler |     |  |  |  |
| Specific Use         | Flex/R&D | Tenancy           | Single-Tenant    | Yard           | No       | HVAC      | Yes |  |  |  |
| Office SF            | 3,292 SF | Clear Height      | 11.00 - 13.00 ft | Rail           | No       | Amps      | 600 |  |  |  |
| Status               | Existing | <b>Dock Doors</b> | 1                | Column Spacing |          | Volts     |     |  |  |  |
| Year Built           | 1960     | Grade/Drive-In    |                  | Crane          |          | Phase     |     |  |  |  |
| Parking Ratio        |          |                   |                  |                |          |           |     |  |  |  |

#### **Results Real Estate**

Arnold Seltzer (763) 478-6400 Anna Murray (612) 598-1962



# **Property Map**



## Map Legend

1) 1400 12th Ave NE, Minneapolis, MN 55413