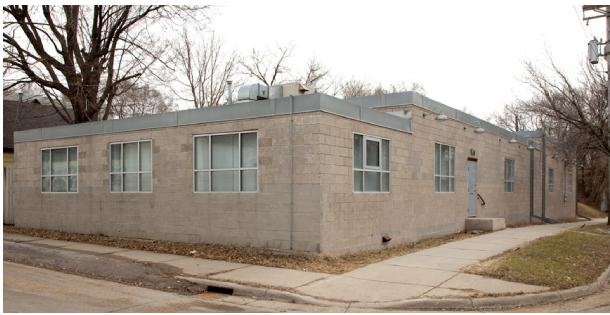

### 1400 12th Ave NE

### **Industrial For Sale in Minneapolis**

**Property ID:** 1212665

Great Building on the corner of Buchanan and 12th Av NE near Broadway Av. Price reduced. Sale includes lot next door on Buchanan. Building was remodelled in 2002. Used as a photo studio Has 640 sf office area, 2560 Sf Open Production area with a kitchen and spray paint white ceiling, and 2745 rear production area with ADA bathroom and dock access.

| Property Description |          |                   |                  |                |          |           |     |  |  |  |
|----------------------|----------|-------------------|------------------|----------------|----------|-----------|-----|--|--|--|
| Building Size        | 6,585 SF | Owner Occupied    |                  | Lot Size       | 0.18 Ac. | Sprinkler |     |  |  |  |
| Specific Use         | Flex/R&D | Tenancy           | Single-Tenant    | Yard           | No       | HVAC      | Yes |  |  |  |
| Office SF            | 3,292 SF | Clear Height      | 11.00 - 13.00 ft | Rail           | No       | Amps      | 600 |  |  |  |
| Status               | Existing | <b>Dock Doors</b> | 1                | Column Spacing |          | Volts     |     |  |  |  |
| Year Built           | 1960     | Grade/Drive-In    |                  | Crane          |          | Phase     |     |  |  |  |
| Parking Ratio        |          |                   |                  |                |          |           |     |  |  |  |