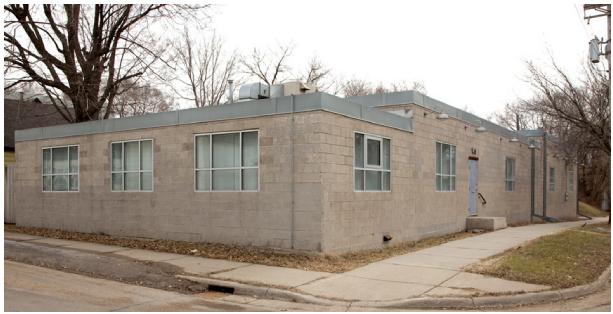

## 1400 12th Ave NE

### Industrial For Lease or Sale in Minneapolis

Property ID: 1212665

Creative commercial space is available in the thoughtfully renovated 1400 12th St NE building located in the Northeast Arts District of Minneapolis. The perfect mix of artistic and professional! Locate your office, performance, yoga/Pilates, wellness practice, IT company, Media/website company or other creative commercial business in this unique space in Northeast Minneapolis.

#### **Property Description Building Size** 6,585 SF **Owner Occupied** Lot Size 0.18 Ac. Sprinkler Specific Use Flex/R&D Yard HVAC Single-Tenant No Yes Tenancy Office SF 600 3,292 SF **Clear Height** 11.00 - 13.00 ft Rail No Amps Status **Dock Doors Column Spacing** Volts Existing 1 Year Built 1960 Grade/Drive-In Crane Phase **Parking Ratio**